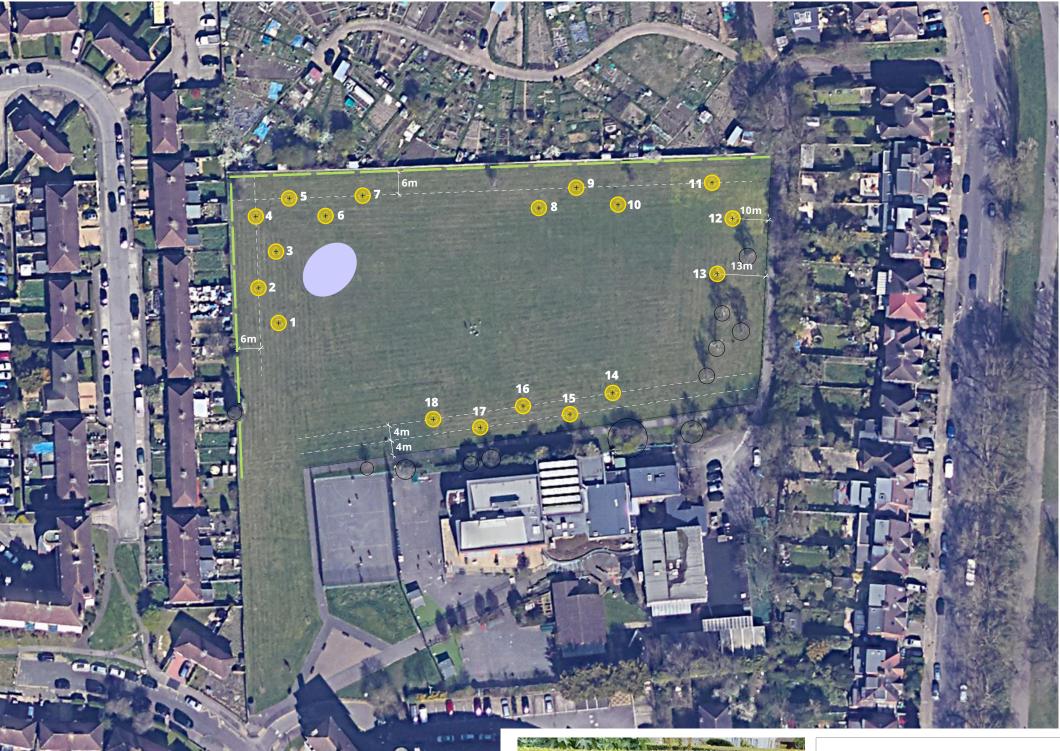

## LONGSTONE AVENUE OPEN SPACE

Example of established hawthorn hedge

Min. 10m spacing between all standard trees.

Min. 6m spacing between standard trees and hedging for maintenance access.

Min. 4m distance between edge of paths and standard trees.

Hedgerow has 1.5m gap every 10m for maintenance access.

| Rev.: | Date:    | Notes:                        | Drawn by: | Checked by: |
|-------|----------|-------------------------------|-----------|-------------|
| Α     | 30/10/24 | first issue                   | NI        | TS          |
| В     | 12/12/24 | engagement & council feedback | NI        | GL          |
| С     | 17/12/24 | engagement & council feedback | NI        | GL          |

## <u>Key:</u>

## Hedging whips

190 lin.m, 5 whips per m 950 whips total 50cm thick, 1m from boundary 1.5m gap in hedge every 10m

Whip planting (coppice sp.) 150m<sup>2</sup>, 85cm spacing 225 whips total

## Standard tree

18 total

min. 10m spacing between all standards

| HEDGE WHIPS: 190 lin.m, 950 total |                    |             |  |  |
|-----------------------------------|--------------------|-------------|--|--|
| Qty                               | Latin name         | Common name |  |  |
| 200                               | Crataegus monogyna | Hawthorn    |  |  |
| 200                               | Ilex aquifolium    | Holly       |  |  |
| 200                               | Prunus spinosa     | Blackthorn  |  |  |
| 150                               | Rosa canina        | Dog Rose    |  |  |
| 200                               | Corylus avellana   | Hazel       |  |  |

| COPPICE WHIPS: 150 sq.m, 225 total |                  |                |  |  |
|------------------------------------|------------------|----------------|--|--|
| Qty                                | Latin name       | Common name    |  |  |
| 50                                 | Alnus glutinosa  | Alder          |  |  |
| 50                                 | Castanea sativa  | Sweet Chestnut |  |  |
| 50                                 | Corylus avellana | Hazel          |  |  |
| 50                                 | Salix caprea     | Goat willow    |  |  |
| 25                                 | Sambucus nigra   | Elder          |  |  |

| STANDARD TREES: 18 total |                               |                  |  |  |
|--------------------------|-------------------------------|------------------|--|--|
| Tree nr                  | Latin name                    | Common name      |  |  |
| 01                       | Juglans regia                 | Walnut           |  |  |
| 02                       | Alnus cordata                 | Italian alder    |  |  |
| 03                       | Pyrus Doyenne du Comice       | Pear             |  |  |
| 04                       | Cydonia oblonga               | Quince           |  |  |
| 05                       | Pyrus Doyenne du Comice       | Pear             |  |  |
| 06                       | Juglans regia                 | Walnut           |  |  |
| 07                       | Cydonia oblonga               | Quince           |  |  |
| 08                       | Alnus cordata                 | Italian alder    |  |  |
| 09                       | Juglans regia                 | Walnut           |  |  |
| 10                       | Liriodendron tulipifera       | Tulip tree       |  |  |
| 11                       | Paulownia tomentosa           | Foxglove tree    |  |  |
| 12                       | Zelkova serrata               | Japanese zelkova |  |  |
| 13                       | Koelreuteria paniculata       | Pride of India   |  |  |
| 14                       | Prunus subhirtella Autumnalis | Cherry           |  |  |
| 15                       | Prunus Sunset Boulevard       | Cherry           |  |  |
| 16                       | Prunus subhirtella Autumnalis | Cherry           |  |  |
| 17                       | Prunus Sunset Boulevard       | Cherry           |  |  |
| 18                       | Prunus subhirtella Autumnalis | Cherry           |  |  |